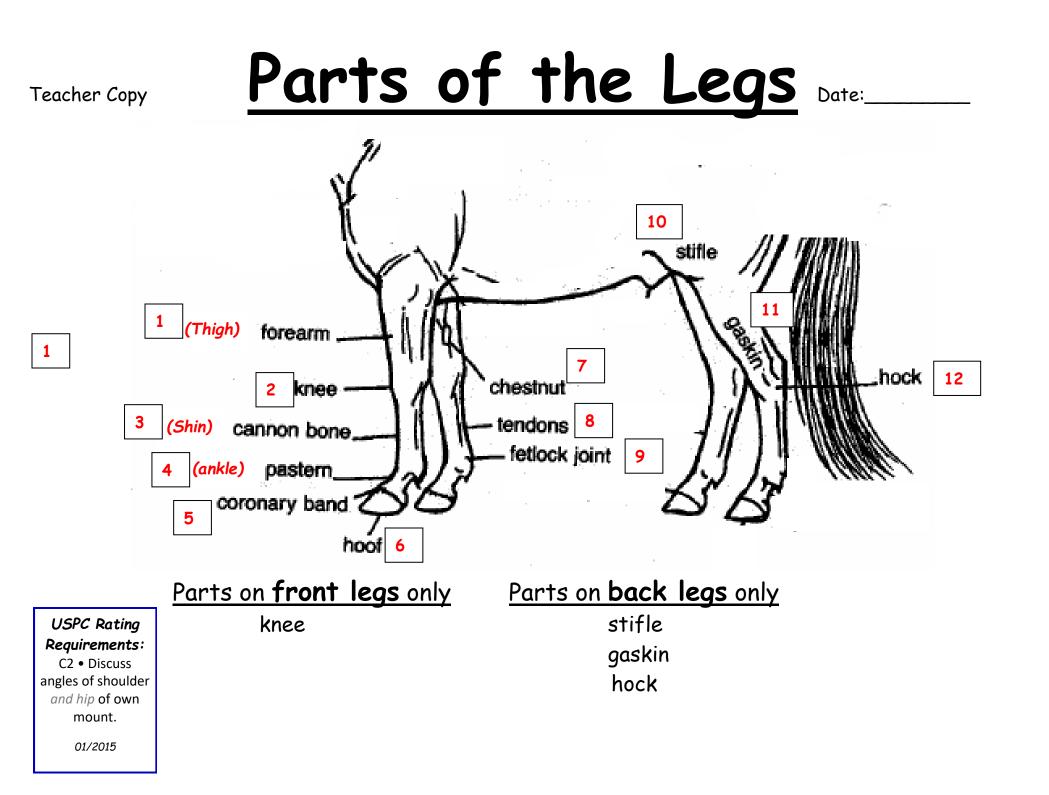

## Horse Parts Word Bank

| arm                  | dock                 | loin              |
|----------------------|----------------------|-------------------|
| back                 | elbow                | mane              |
| barrel               | face                 | muzzle            |
| belly                | fetlock joint (fore) | pastern (fore)    |
| buttock              | fetlock joint (hind) | pastern (hind)    |
| cannon bone (fore)   | flank                | point of buttock  |
| cannon bone (hind)   | forearm              | point of shoulder |
| cheek                | forelock             | poll              |
| chest                | gaskin               | sheath            |
| chestnut             | hindquarters         | shoulder          |
| chin groove          | hock                 | stifle            |
| coronary band (fore) | hoof (fore)          | tendons           |
| coronary band (hind) | hoof (hind)          | throttle          |
| crest                | jaw                  | withers           |
| croup                | knee                 |                   |